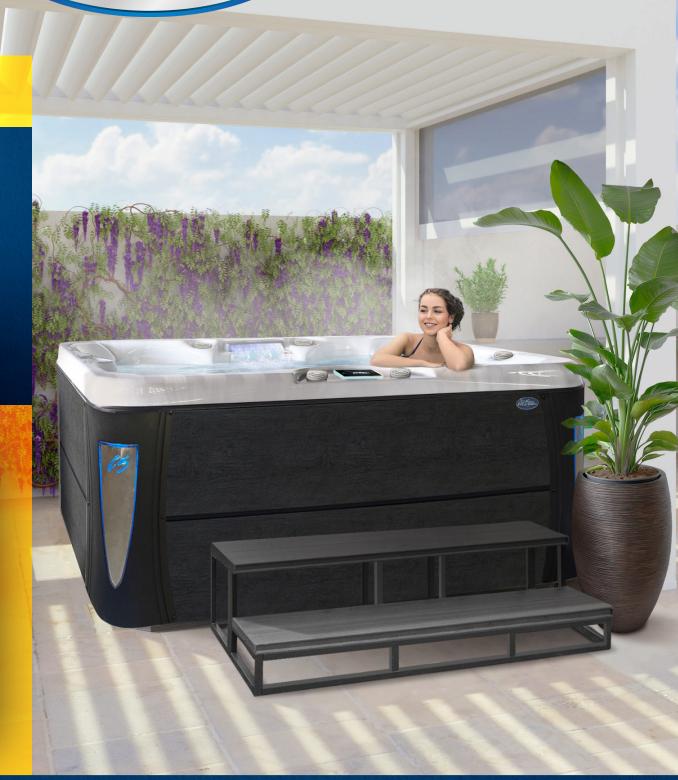

## EC-740LX costa x™

7ft lounger | 40 jets | 6 seat

The EC-740LX is a sleek, 7-foot spa designed for ultimate relaxation. With upgraded features throughout, it's perfect for those who want a luxurious experience right at home.