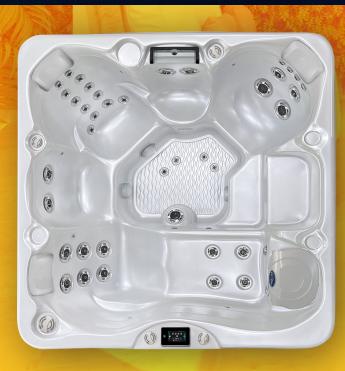

## EC-740LX costa x™

7ft lounger | 40 jets | 6 seat

The EC-740LX is a sleek, 7-foot spa designed for ultimate relaxation. With upgraded features throughout, it's perfect for those who want a luxurious experience right at home.

### **STANDARD FEATURES**

- Dimensions: 84" x 84" x 401/2"
- Deluxe Acrylic Colors
- 2 x 6.0 BHP Eliminator High Performance Pump
- Operating Voltage 240v
- 40 Vector X Jets

- Y-Pillows (3)
- Orion Air Venturi Valves
- Molded LED Filter Lid
- 75 Sq. Ft. Ultrawier Filter System
- Perimeter LED Spa Lighting

- WhisperHot<sup>™</sup> 5.5kW Titanium Heater
- Pure Silk Ozone w/ Mazzei Injector and Mixing Chamber
- 24/7 Filtration Pump System
- Pressure Treated Cabinet Frame
- ELITE PLUS<sup>™</sup> Cabinets (Grey, Mocha, Lime Oak)

Dome Jet w/ Valve

Spillover LED Waterfall

- Gecko in.k1001 Control Panel
- Thermo-Shield<sup>™</sup> Side Panel and Thermo-Layer Floor
- ELITE III™ LED Corners w/ Brushed Steel Accents
- 4" to 2.5" Cal Armor Spa Cover (Dark Brown, Grey, Black)