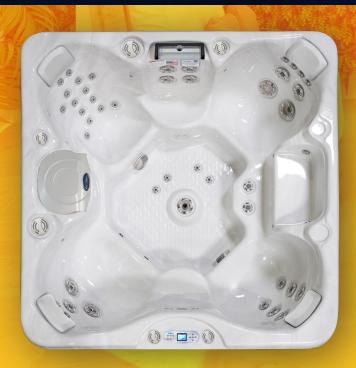

## **EC-849B** cancun<sup>™</sup>

8ft bench | 49 jets | 6 seat

The EC-849B is designed to transform your backyard into a private retreat. With its spacious seating and sleek design, it's the perfect way to unwind, relax, and enjoy the therapeutic benefits of a luxury spa experience.

## **STANDARD FEATURES**

- Dimensions: 93" x 93" x 401/2"
- Deluxe Acrylic Colors
- 2 x 6.0 BHP Eliminator High Performance Pump
- Operating Voltage 240v

- Y-Pillows (4)
- Orion Air Venturi Valves
- Molded LED Filter Lid
  - 75 Sq. Ft. Ultrawier Filter System
- Thermo-Shield<sup>™</sup> Side Panel and Thermo-Layer Floor
- WhisperHot<sup>™</sup> 5.5kW Titanium Heater
- Pressure Treated Cabinet Frame
- Cal Edge II<sup>™</sup> Horizontal Cabinets (Smoke, Mist, Taupe)

• 4" to 2.5" Cal Armor Spa Cover (Dark Brown, Grey, Black)

- Ωv
- 49 Vector X Jets
- Dome Jet w/ Valve
- Spillover LED Waterfall

Perimeter LED Spa Lighting

TP700 Control Panel

Pure Silk Ozone w/ Mazzei Injector and Mixing Chamber