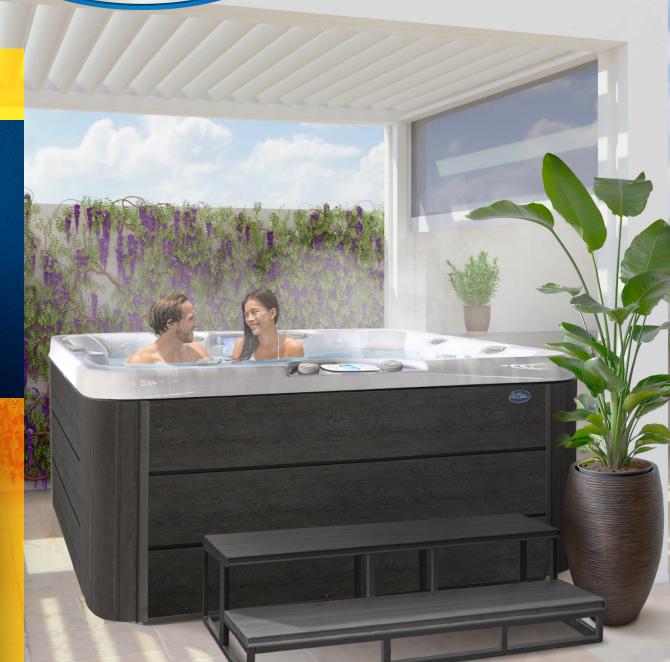

## **EC-849B** cancun<sup>™</sup>

8ft bench | 49 jets | 6 seat

The EC-849B is designed to transform your backyard into a private retreat. With its spacious seating and sleek design, it's the perfect way to unwind, relax, and enjoy the therapeutic benefits of a luxury spa experience.

Cal Spas reserves the right to enhance, modify, discontinue or adjust pricing / specifications at any time without notice. Photos are for illustration purposes only & may not show actual product. Colors are representations only.